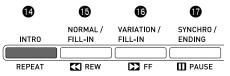

# **General Guide**

ORGAN button

| (POWER) button                           | STRINGS button                                                                                                                                                                                                                                                                                                                                                                                                                                                                                                                                                                                                                                                                                                                                                                                                                                                                                                                                                                                                                                                                                                                                                                                                                                                                                                                                                                                                                                                                                                                                                                                                                                                                                                                                                                                                                                                                                                                                                                                                                                                                                                              |
|------------------------------------------|-----------------------------------------------------------------------------------------------------------------------------------------------------------------------------------------------------------------------------------------------------------------------------------------------------------------------------------------------------------------------------------------------------------------------------------------------------------------------------------------------------------------------------------------------------------------------------------------------------------------------------------------------------------------------------------------------------------------------------------------------------------------------------------------------------------------------------------------------------------------------------------------------------------------------------------------------------------------------------------------------------------------------------------------------------------------------------------------------------------------------------------------------------------------------------------------------------------------------------------------------------------------------------------------------------------------------------------------------------------------------------------------------------------------------------------------------------------------------------------------------------------------------------------------------------------------------------------------------------------------------------------------------------------------------------------------------------------------------------------------------------------------------------------------------------------------------------------------------------------------------------------------------------------------------------------------------------------------------------------------------------------------------------------------------------------------------------------------------------------------------------|
| VOLUME controller                        | VARIOUS button                                                                                                                                                                                                                                                                                                                                                                                                                                                                                                                                                                                                                                                                                                                                                                                                                                                                                                                                                                                                                                                                                                                                                                                                                                                                                                                                                                                                                                                                                                                                                                                                                                                                                                                                                                                                                                                                                                                                                                                                                                                                                                              |
| METRONOME button                         | GM TONES button                                                                                                                                                                                                                                                                                                                                                                                                                                                                                                                                                                                                                                                                                                                                                                                                                                                                                                                                                                                                                                                                                                                                                                                                                                                                                                                                                                                                                                                                                                                                                                                                                                                                                                                                                                                                                                                                                                                                                                                                                                                                                                             |
| SONG RECORDER button                     | <b>FUNCTION</b> button                                                                                                                                                                                                                                                                                                                                                                                                                                                                                                                                                                                                                                                                                                                                                                                                                                                                                                                                                                                                                                                                                                                                                                                                                                                                                                                                                                                                                                                                                                                                                                                                                                                                                                                                                                                                                                                                                                                                                                                                                                                                                                      |
| OPS/DANCE/ROCK button                    |                                                                                                                                                                                                                                                                                                                                                                                                                                                                                                                                                                                                                                                                                                                                                                                                                                                                                                                                                                                                                                                                                                                                                                                                                                                                                                                                                                                                                                                                                                                                                                                                                                                                                                                                                                                                                                                                                                                                                                                                                                                                                                                             |
| JAZZ/EUROPEAN button                     | BANK, REVERB button                                                                                                                                                                                                                                                                                                                                                                                                                                                                                                                                                                                                                                                                                                                                                                                                                                                                                                                                                                                                                                                                                                                                                                                                                                                                                                                                                                                                                                                                                                                                                                                                                                                                                                                                                                                                                                                                                                                                                                                                                                                                                                         |
| LATIN button                             | BEGISTRATION 1/A, CHORUS button                                                                                                                                                                                                                                                                                                                                                                                                                                                                                                                                                                                                                                                                                                                                                                                                                                                                                                                                                                                                                                                                                                                                                                                                                                                                                                                                                                                                                                                                                                                                                                                                                                                                                                                                                                                                                                                                                                                                                                                                                                                                                             |
| WORLD button                             | REGISTRATION 2/B, EXIT button                                                                                                                                                                                                                                                                                                                                                                                                                                                                                                                                                                                                                                                                                                                                                                                                                                                                                                                                                                                                                                                                                                                                                                                                                                                                                                                                                                                                                                                                                                                                                                                                                                                                                                                                                                                                                                                                                                                                                                                                                                                                                               |
| OUNTRY/VARIOUS button                    | REGISTRATION 3/C, < button                                                                                                                                                                                                                                                                                                                                                                                                                                                                                                                                                                                                                                                                                                                                                                                                                                                                                                                                                                                                                                                                                                                                                                                                                                                                                                                                                                                                                                                                                                                                                                                                                                                                                                                                                                                                                                                                                                                                                                                                                                                                                                  |
| BALLAD button                            | <b>BEGISTRATION 4/D</b> , > button                                                                                                                                                                                                                                                                                                                                                                                                                                                                                                                                                                                                                                                                                                                                                                                                                                                                                                                                                                                                                                                                                                                                                                                                                                                                                                                                                                                                                                                                                                                                                                                                                                                                                                                                                                                                                                                                                                                                                                                                                                                                                          |
| PIANO RHYTHMS button                     | STORE, ENTER button                                                                                                                                                                                                                                                                                                                                                                                                                                                                                                                                                                                                                                                                                                                                                                                                                                                                                                                                                                                                                                                                                                                                                                                                                                                                                                                                                                                                                                                                                                                                                                                                                                                                                                                                                                                                                                                                                                                                                                                                                                                                                                         |
| <b>USER RHYTHMS</b> button               | SPLIT, SPLIT POINT button                                                                                                                                                                                                                                                                                                                                                                                                                                                                                                                                                                                                                                                                                                                                                                                                                                                                                                                                                                                                                                                                                                                                                                                                                                                                                                                                                                                                                                                                                                                                                                                                                                                                                                                                                                                                                                                                                                                                                                                                                                                                                                   |
| RHYTHM, MUSIC LIBRARY button             | O AUTO HARMONIZE, USB DEVICE MODE button                                                                                                                                                                                                                                                                                                                                                                                                                                                                                                                                                                                                                                                                                                                                                                                                                                                                                                                                                                                                                                                                                                                                                                                                                                                                                                                                                                                                                                                                                                                                                                                                                                                                                                                                                                                                                                                                                                                                                                                                                                                                                    |
| INTRO, REPEAT button                     | Output Description August A |
| B NORMAL/FILL-IN, ◄◄REW button           | PITCH BEND wheel                                                                                                                                                                                                                                                                                                                                                                                                                                                                                                                                                                                                                                                                                                                                                                                                                                                                                                                                                                                                                                                                                                                                                                                                                                                                                                                                                                                                                                                                                                                                                                                                                                                                                                                                                                                                                                                                                                                                                                                                                                                                                                            |
| <b>I VARIATION/FILL-IN, ►► FF</b> button | Pedal connector                                                                                                                                                                                                                                                                                                                                                                                                                                                                                                                                                                                                                                                                                                                                                                                                                                                                                                                                                                                                                                                                                                                                                                                                                                                                                                                                                                                                                                                                                                                                                                                                                                                                                                                                                                                                                                                                                                                                                                                                                                                                                                             |
| SYNCHRO/ENDING, PAUSE button             | USB flash drive port                                                                                                                                                                                                                                                                                                                                                                                                                                                                                                                                                                                                                                                                                                                                                                                                                                                                                                                                                                                                                                                                                                                                                                                                                                                                                                                                                                                                                                                                                                                                                                                                                                                                                                                                                                                                                                                                                                                                                                                                                                                                                                        |
| START/STOP, PLAY/STOP button             | <b>USB</b> port                                                                                                                                                                                                                                                                                                                                                                                                                                                                                                                                                                                                                                                                                                                                                                                                                                                                                                                                                                                                                                                                                                                                                                                                                                                                                                                                                                                                                                                                                                                                                                                                                                                                                                                                                                                                                                                                                                                                                                                                                                                                                                             |
| ACCOMP ON/OFF, PART button               | IINE OUT R, L/MONO jacks                                                                                                                                                                                                                                                                                                                                                                                                                                                                                                                                                                                                                                                                                                                                                                                                                                                                                                                                                                                                                                                                                                                                                                                                                                                                                                                                                                                                                                                                                                                                                                                                                                                                                                                                                                                                                                                                                                                                                                                                                                                                                                    |
| TEMPO, RHYTHM EDITOR, MUSIC PRESET       | UINE IN R, L/MONO jacks                                                                                                                                                                                                                                                                                                                                                                                                                                                                                                                                                                                                                                                                                                                                                                                                                                                                                                                                                                                                                                                                                                                                                                                                                                                                                                                                                                                                                                                                                                                                                                                                                                                                                                                                                                                                                                                                                                                                                                                                                                                                                                     |
| buttons                                  | MIDI OUT/IN terminals                                                                                                                                                                                                                                                                                                                                                                                                                                                                                                                                                                                                                                                                                                                                                                                                                                                                                                                                                                                                                                                                                                                                                                                                                                                                                                                                                                                                                                                                                                                                                                                                                                                                                                                                                                                                                                                                                                                                                                                                                                                                                                       |
| O Display                                | DC 24V terminal                                                                                                                                                                                                                                                                                                                                                                                                                                                                                                                                                                                                                                                                                                                                                                                                                                                                                                                                                                                                                                                                                                                                                                                                                                                                                                                                                                                                                                                                                                                                                                                                                                                                                                                                                                                                                                                                                                                                                                                                                                                                                                             |
| GRAND PIANO button                       | PHONES jacks                                                                                                                                                                                                                                                                                                                                                                                                                                                                                                                                                                                                                                                                                                                                                                                                                                                                                                                                                                                                                                                                                                                                                                                                                                                                                                                                                                                                                                                                                                                                                                                                                                                                                                                                                                                                                                                                                                                                                                                                                                                                                                                |
| ELEC PIANO button                        |                                                                                                                                                                                                                                                                                                                                                                                                                                                                                                                                                                                                                                                                                                                                                                                                                                                                                                                                                                                                                                                                                                                                                                                                                                                                                                                                                                                                                                                                                                                                                                                                                                                                                                                                                                                                                                                                                                                                                                                                                                                                                                                             |
|                                          |                                                                                                                                                                                                                                                                                                                                                                                                                                                                                                                                                                                                                                                                                                                                                                                                                                                                                                                                                                                                                                                                                                                                                                                                                                                                                                                                                                                                                                                                                                                                                                                                                                                                                                                                                                                                                                                                                                                                                                                                                                                                                                                             |